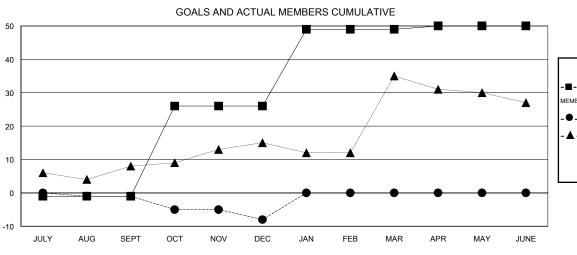

## **LOCATION LITHUANIA**

 $\mathsf{GMT}\;\mathsf{CA}\;4$ 

|                       |                  | Clubs     |                  |                       |               |                    | Members                             |                    |                  |
|-----------------------|------------------|-----------|------------------|-----------------------|---------------|--------------------|-------------------------------------|--------------------|------------------|
| RESULTS FOR 2015-2016 |                  |           |                  | RESULTS FOR 2015-2016 |               |                    |                                     |                    |                  |
| QUARTER               | NEW CLUB<br>GOAL | NEW CLUBS | DROPPED<br>CLUBS | NET<br>GAIN/LOSS      | QUARTER       | NEW MEMBER<br>GOAL | CHARTER AND<br>NEW MEMBERS<br>ADDED | DROPPED<br>MEMBERS | NET<br>GAIN/LOSS |
| JULY/AUG/SEPT         | 0                | 0         | 0                | 0                     | JULY/AUG/SEPT | -1                 | 1                                   | 2                  | -1               |
| OCT/NOV/DEC           | 1                | 0         | 0                | 0                     | OCT/NOV/DEC   | 27                 | 5                                   | 12                 | -7               |
| JAN/FEB/MAR           | 1                | 0         | 0                | 0                     | JAN/FEB/MAR   | 23                 | 0                                   | 0                  | 0                |
| APR/MAY/JUNE          | 0                | 0         | 0                | 0                     | APR/MAY/JUNE  | 1                  | 0                                   | 0                  | 0                |

## GOALS AND ACTUAL NEW CLUBS CUMULATIVE

| -■-  | CURRENT YEAR GOALS FOR NEW |
|------|----------------------------|
| MEMB | ERS                        |

- CURRENT YEAR ACTUAL MEMBERS

- A - LAST YEAR ACTUAL MEMBERS